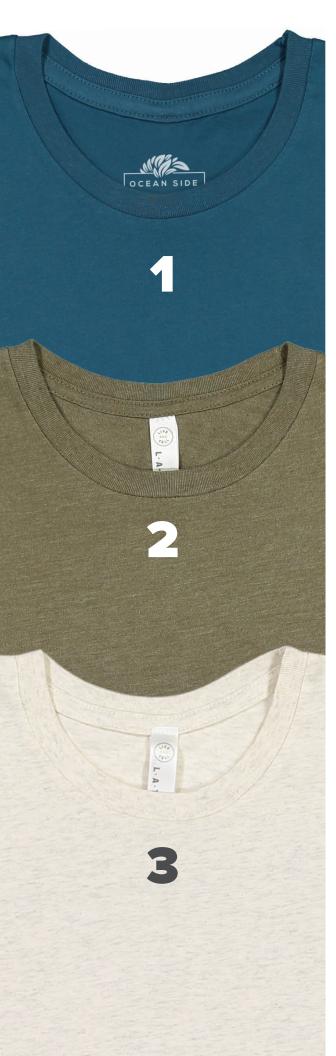

1. PAD PRINTING

# **CONTACT US**

service@latapparel.com | 800.414.5650 press 2 www.latapparel.com/labelchange

**EASYTEAR LABELS** 

We use EasyTear™ labels so you can brand garments with your own logo.

#### 1. PAD PRINTING

LAT Apparel's full label is torn from the neckline. The back of the garment directly underneath the neckline is then pad printed with the label artwork you provide. Artwork must contain your logo. Required care, content, size and country of origin information will be provided by LAT for your plates.

#### 2. UNDER-NECK TAPING

**Option 1:** The back neck taping is opened and the full LAT Apparel label is removed. Your full loop label is then placed under the neck taping and single-needle stitched closed. Your loop label must contain required care, content, size and country of origin information, and LAT Apparel will provide label information for you. (This option is only available for styles with neck taping.)

### 3. BASIC

**Option 1:** LAT Apparel logo label is torn from the neckline with the joker portion remaining. The joker portion includes all required care, content, size and country of origin information. Your logo label is then single-needed stitched in the back neckline of the garment. (This option is available for all styles.)