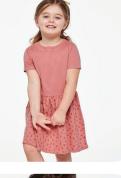

5333 TODDLER FINE JERSEY DRESS

4.5 oz. 100% combed ringspun cotton fine jersey Fit: Toddler Girls' Size: 2-5/6

6901ECO UNISEX ECO TEE

4.5 oz 60% organic combed ringspun cotton/40% postconsumer recycled polyester fine jersey Fit: Adult Unisex Size: S-3X