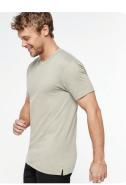

## **6904** UNISEX BAMBOO TEE

5.3 oz. 70% viscose from bamboo/30% organic combed ringspun cotton jersey Fit: Adult Unisex Size: S-3X

3520 RELAXED CREW TEE

4.5 oz. 100% combed ringspun cotton fine jersey Fit: Relaxed/Oversized Size: S-2X