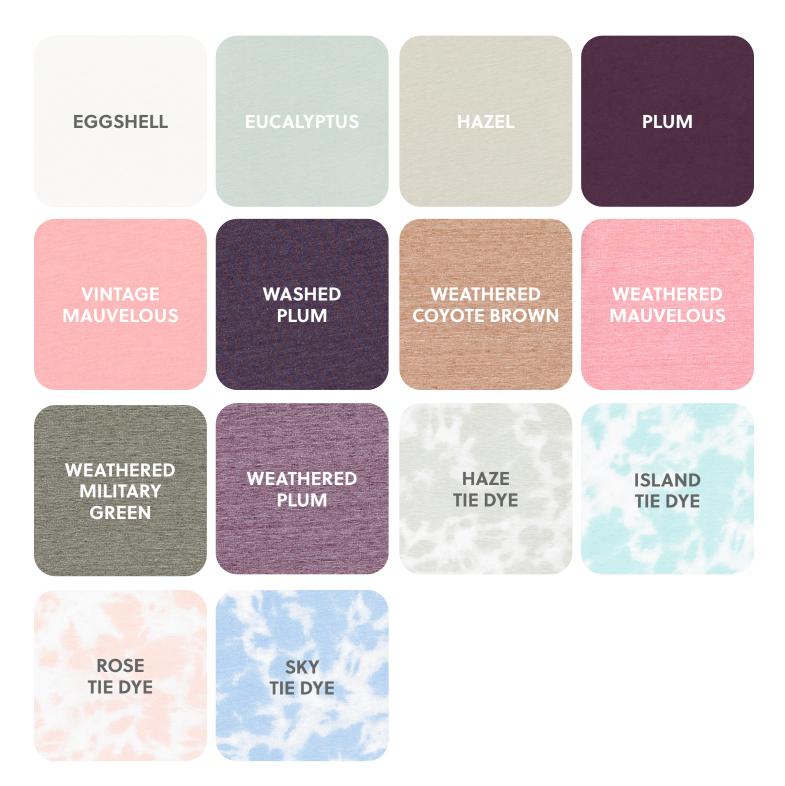

bamboo/30% organic combed ringspun cotton jersey Fit: Adult Unisex Size: S-3X



3520 RELAXED CREW TEE

4.5 oz. 100% combed ringspun cotton fine jersey Fit: Relaxed/Oversized Size: S-2X



5333 TODDLER FINE JERSEY DRESS

4.5 oz. 100% combed ringspun cotton fine jersey Fit: Toddler Girls' Size: 2-5/6



6901ECO UNISEX ECO TEE

4.5 oz 60% organic combed ringspun cotton/40% postconsumer recycled polyester fine jersey Fit: Adult Unisex Size: S-3X



**3536** women's vintage wash hoodie

7.0 oz. 55% ringspun cotton/ 45% polyester vintage wash fleece (Weathered colors are 5.9 oz. 65/35 polyester/combed ringspun cotton) Fit: Relaxed/Oversized Size: S-2X

**6927** UNISEX FULL ZIP FLEECE

7.4 oz. 60% combed ringspun cotton/ 40% polyester Fit: Adult Unisex Size: S-3X







## **2025 NEW COLORS**