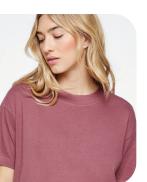

**3536** women's vintage wash hoodie

7.0 oz. 55% ringspun cotton/ 45% polyester vintage wash fleece (Weathered colors are 5.9 oz. 65/35 polyester/combed ringspun cotton) Fit: Relaxed/Oversized Size: S-2X